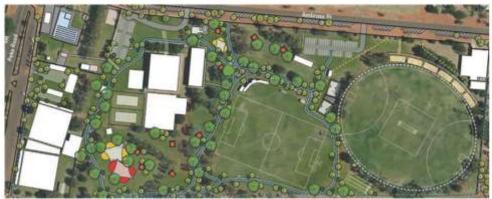

A number of our major infrastructure projects will be completed in the 2021–22 financial year. A new chapel in the Tennant Creek cemetery, two new youth centres – one in Ali Curung and one in Tennant Creek – the Purkiss Reserve upgrade and an ablution block for Elliott oval, just to name a few.

The previous two financial years saw planning continue for the Purkiss Reserve Upgrade in Tennant Creek. This \$9 million major project is funded by the Northern Territory Government to improve sporting facilities for residents and visitors in the region. After many delays in the design phase, some construction has commenced, with the project now expected to be completed in the 2021–2022 financial year.

#### REGIONAL PLAN 2021-2022

This Regional Plan 2021–2022 describes the vision, values and core competencies of Council. The plan identifies the needs of the towns and communities in the Barkly and how Council will meet those needs in the upcoming financial year. The major infrastructure projects to commence this financial year are the Purkiss Reserve upgrade, the cycle path in Tennant Creek and the new Youth Centres in Ali Curung and Tennant Creek. In addition to these major projects, this Regional Plan also outlines the priority projects for all communities in the Barkly Region.