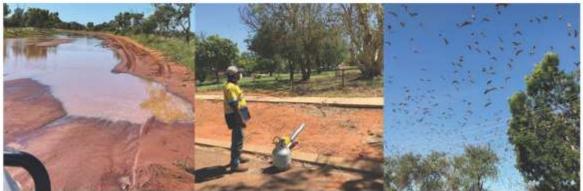

The good work in Elliott continues to grow with the team up there getting rid of the flying foxes. Ray and his team kept pestering the bats until they decided Elliott wasn't the place to be so good work to the team on winning this battle of wits. Elliott has also had a few long-term LA projects completed this month. One of these is the shade sail over the Anzac Memorial, which is now complete. In addition, the picnic tables and the Marques have arrived and will be installed in the coming weeks.