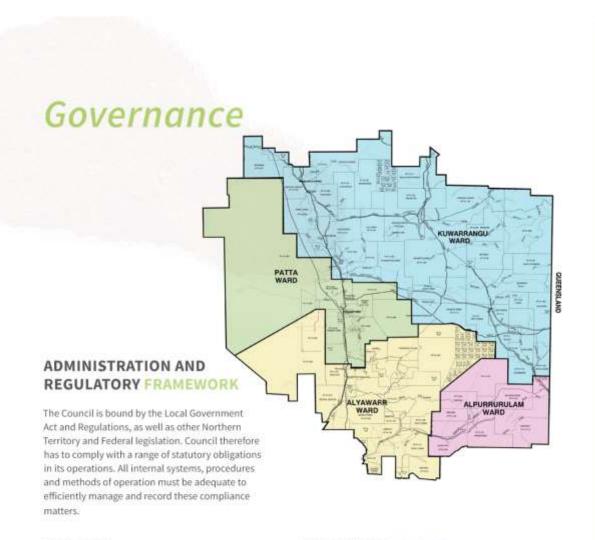

#### **ELECTED MEMBERS**

The Barkly Regional Council is governed by an elected Mayor and a Deputy Mayor, who are nominated every 12 months, and 11 Councillors. These elected members represent four (4) wards:

Alyawarr Ward (4 elected members)

Patta Ward (5 elected members, plus Mayor,

currently from the Patta Ward)

Alpurrurulam (1 elected member)
Kuwarrangu (2 elected members)

The Local Government Act, Part 4.3, Section 42(3), allows for Regional or Shire Councils to have at the election of Council, the title of Mayor or President. On 14 September 2017, the Council resolved to change the principle member's title from President to Mayor.