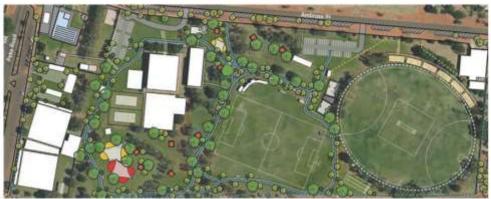

A number of our major infrastructure projects will be completed in the 2021–22 financial year. A new chapel in the Tennant Creek cemetery, two new youth centres – one in Ali Curung and one in Tennant Creek – the Purkiss Reserve upgrade and an ablution block for Elliott oval, just to name a few.

Another Regional Deal initiative is the Futures Fund for residents living outside of Tennant Creek, Council has contributed \$3 million to the fund to

be spent in our Remote Service Delivery Centres. With the first four projects approved, we expect to complete construction during the first half of the year. The projects are: Elliott football oval change rooms, Ampilatwatja sports and recreation upgrade, Wutungurra BMX pump track construction and the Arlparra sports and recreation upgrade.

The previous two financial years saw planning continue for the Purkiss Reserve Upgrade in Tennant Creek. This \$9 million major project is funded by the Northern Territory Government to improve sporting facilities for residents and visitors in the region. After many delays in the design phase, some construction has commenced, with the project now expected to be completed in the 2021–2022 financial year.