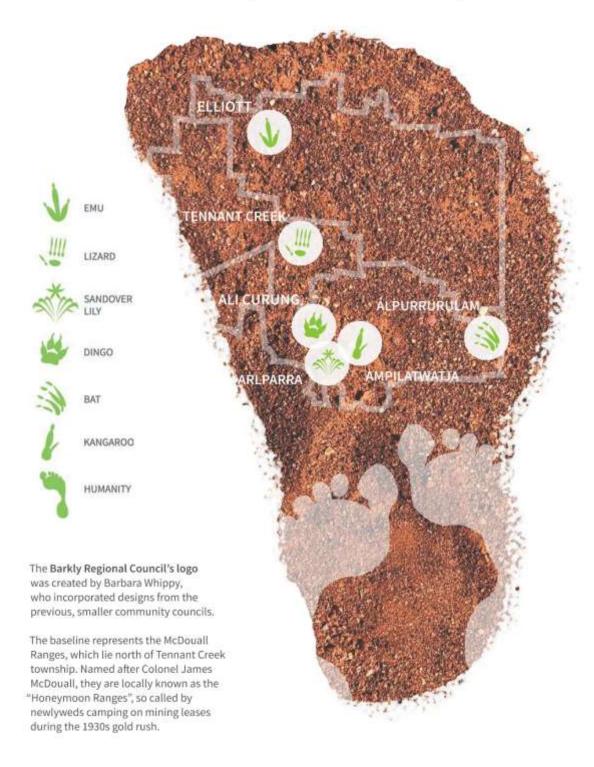

#### WHO WE SERVE

Barkly Regional Council serves the townships of Tennant Creek and Elliott as well as the communities of Ali Curung, Ampilatwatja, Arlparra, Alpurrurulam, Elliott and Wutunugurra (Epenarra). In addition to these communities, there are approximately eight minor communities, the largest of which include Tara and Mungkarta, 70 family outstations, 49 pastoral stations, mining operations and commercial properties.