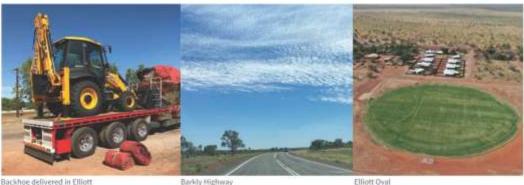

The good work in Elliott continues to grow with the team up there getting rid of the flying foxes. Ray and his team kept pestering the bats until they decided Elliott wasn't the place to be so good work to the team on winning this battle of wits. Elliott has also had a few long-term LA projects completed this month. One of these is the shade sail over the Anzac Memorial, which is now complete. In addition, the picnic tables and the Marques have arrived and will be installed in the coming weeks.

### HIGHLIGHTS:

- · Council staff built a long jump pit for the school sports carnival
- · Tip looking good with removal of old car bodies
- All staff attended DV Training
- · Arrival of new backhoe
- · Completion of reticulation system at football oval
- Work at ANZAC Memorial complete
- Football oval change rooms work commenced
- · Kooringa Street intersections painted to road traffic management standards
- Good attendance at ANZAC Day service
- Bats have gone
- · Putt putt area cleaned and tidied
- · Tennis court picnic area cleaned and tidied
- · Barkly Regional Deal concert

Another Regional Deal initiative is the Futures Fund for residents living outside of Tennant Creek, Council has contributed \$3 million to the fund to

be spent in our Remote Service Delivery Centres. With the first four projects approved, we expect to complete construction during the first half of the year. The projects are: Elliott football oval change rooms, Ampilatwatja sports and recreation upgrade, Wutungurra BMX pump track construction and the Arlparra sports and recreation upgrade.