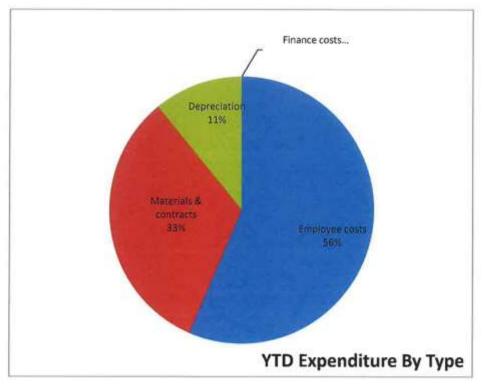

# CORPORATE SERVICES DIRECTORATE REPORTS

| ITEM NUMBER | 8.1                                          |
|-------------|----------------------------------------------|
| TITLE       | Finance Report August 2022                   |
| REFERENCE   | 376125                                       |
| AUTHOR      | Anupam (Frank) Singh, Acting Finance Manager |

# SUMMARY:

The report seeks to update the activities of the Finance Department for the Month of July 2022.

1) Audit 2021-22 and Rolling over Balances in FY 2022-23 (Goal 3.11)

Auditor will be commencing Financial Year 2021-22 Audit in the First week of October 2022. Once cleared by Auditors the balances will be Rollover in FY2022-23 General Ledger.

- 2) Deviation in Creation of End of July 2022 Month End Financials. (Goal 3.11)
  - a. Trial balance for July 2022 has been manually created. (Balances not rolled over for FY 2022-23)
  - b. The trial Balance was created by merging the Trial Balance of June 2022 and July 2022.
  - c. Hence expense are a sum of YTD 2021-22 and July 2022, however to insure that Council gets the correct picture of July 2022, the Finance Managers Report carries the Actual Month to Date Values.

- 3) Resolution to queries raised in the June 2022 Council Meeting: (Goal 3.11)
  - a. Other earnings closed at \$ 752,000 and over budget by \$ 290,000/-. The line in the income statements contains Insurance Claims paid.
  - b. We do not have access to WBC term deposit, however the last correspondence sent on 28 April 2022 states the deposit was at 0.05%.
- 4) Acquittal of overdue grants From FY 2020-21 (NTG/CWG/Others). (Goal 3.11)

The Finance department has successfully Acquitted 48 outstanding grants FY 2020-21. Comparing to the Audited Acquittals completed in FY 20219-20, the Council has cleared the backlog of outstanding grants from FY 2020-21.