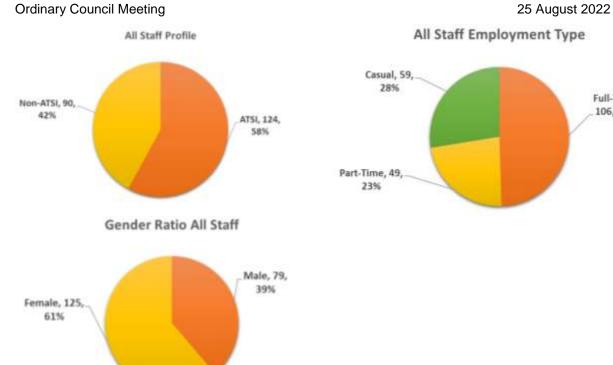

# **Employee Snapshot**

Total employees: 214

Full-Time,

106, 49%

# Aboriginal and Torres Strait Islander Statistics: