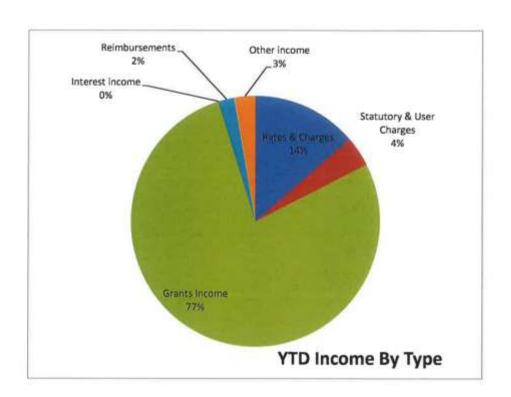

# SUMMARY:

The report seeks to update the activities of the Finance Department for the Month of July 2022.

1) Audit 2021-22 and Rolling over Balances in FY 2022-23 (Goal 3.11)

Auditor will be commencing Financial Year 2021-22 Audit in the First week of October 2022. Once cleared by Auditors the balances will be Rollover in FY2022-23 General Ledger.