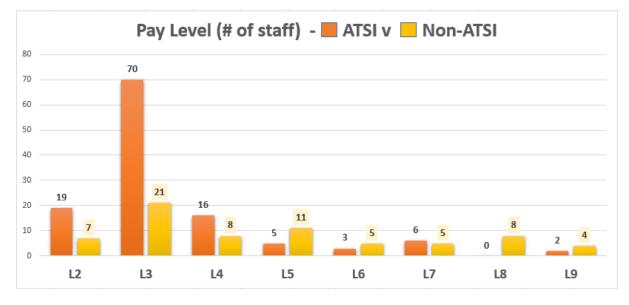

|
| Completed                                      | Details                                                                                                                                            | Date               |
| Completed<br>New People and<br>Culture Manager | Details<br>Commenced in role – previous experience with<br>West Arnhem Regional Council.                                                           | Date<br>17/08/2022 |
| New People and                                 | Commenced in role – previous experience with                                                                                                       |                    |

# **Employee Snapshot**

Total employees: 214



Full-Time,

106, 49%

# Aboriginal and Torres Strait Islander Statistics:





# **WHS**

Ordinary Council Meeting

| Priority                                       | Details                                                                                                                         | Date                      |
|------------------------------------------------|---------------------------------------------------------------------------------------------------------------------------------|---------------------------|
| WHS Coordinator                                | Urgent recruitment of this role is needed.                                                                                      | 30/09/2022                |
| Audit                                          | Complete an audit report to determine priority risks currently within the communiti