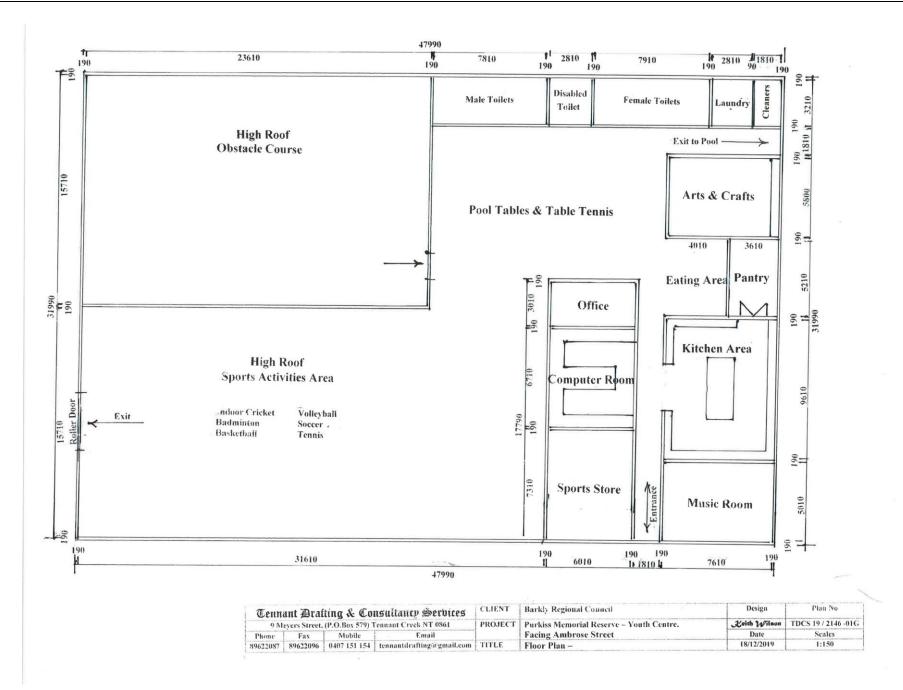

#### **SUMMARY:**

Over the past six months we have engaged with Youth centre Staff and participants around the possible design of the new Youth Centres for Tennant Creek and Ali Curung. After five sets of basic drawing we are now at a stage for Council to provide feedback on the draft design and placement of the centres.

Once Council is satisfied we will seek input for the Ali Curing LA prior to going out to community consultation in both locations.

In Tennant Creek the proposal is to place the centre as shown on the attached map within Purkiss Reserve. At Ali Curung previous instruction from the LA is to build the new Centre on the existing site.

The indoor sports activity area is large enough to play indoor cricket and a variety of other sports. The obstacle course area is a prefabricated course where participants can race each other and improve their fitness and agility.

We look forward to receiving Councils feedback on the draft plans