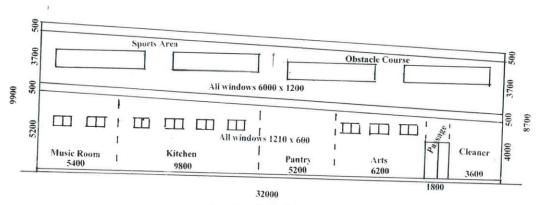

#### **SUMMARY:**

Over the past six months we have engaged with Youth centre Staff and participants around the possible design of the new Youth Centres for Tennant Creek and Ali Curung. After five sets of basic drawing we are now at a stage for Council to provide feedback on the draft design and placement of the centres.

Once Council is satisfied we will seek input for the Ali Curing LA prior to going out to community consultation in both locations.

In Tennant Creek the proposal is to place the centre as shown on the attached map within Purkiss Reserve. At Ali Curung previous instruction from the LA is to build the new Centre on the existing site.

The indoor sports activity area is large enough to play indoor cricket and a variety of other sports. The obstacle course area is a prefabricated course where participants can race each other and improve their fitness and agility.

| Tenn     | ant Draf      | ting & Co     | nsultancy Services                      | CLIENT | Barkly Regional Council                        | Design       | DI 1                |  |
|----------|---------------|---------------|-----------------------------------------|--------|------------------------------------------------|--------------|---------------------|--|
| 9 M      | eyers Street. | (P.O.Box 579) | • • • • • • • • • • • • • • • • • • • • |        |                                                | Design       | Plan No             |  |
| Phone    | Fax           | Mobile        | Email                                   |        | Purkiss Memorial Reserve - Youth Centre.       | Keith Wilson | TDCS 20 / 2146 -03G |  |
| 89622087 | 89622096      | 0407 151 154  |                                         |        | Facing Ambrose Street                          | Date         | Scales              |  |
|          |               |               | i and a great com                       | Trees. | Kitchen Area, Pantry & Eating Area-Floor Plans | 03/01/2020   | 1:50                |  |