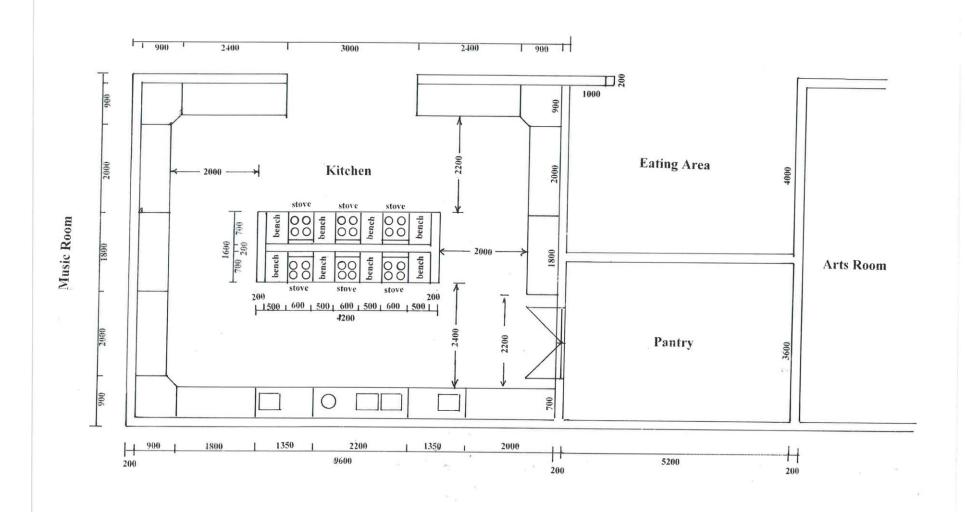

| Tenn     | ant Draf      | ting & Co     | nsultancy Services                      | CLIENT | Barkly Regional Council                        | Design       | DI 1                |  |
|----------|---------------|---------------|-----------------------------------------|--------|------------------------------------------------|--------------|---------------------|--|
| 9 M      | eyers Street. | (P.O.Box 579) | • • • • • • • • • • • • • • • • • • • • |        |                                                | Design       | Plan No             |  |
| Phone    | Fax           | Mobile        | Email                                   |        | Purkiss Memorial Reserve - Youth Centre.       | Keith Wilson | TDCS 20 / 2146 -03G |  |
| 89622087 | 89622096      | 0407 151 154  |                                         |        | Facing Ambrose Street                          | Date         | Scales              |  |
|          |               |               | i and a great com                       | Trees. | Kitchen Area, Pantry & Eating Area-Floor Plans | 03/01/2020   | 1:50                |  |