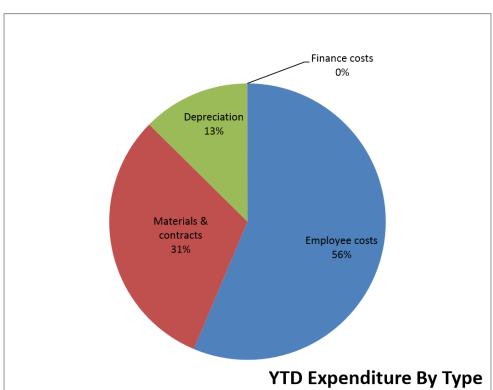

| 155       | 1,777     | (1,622) |         | 484       |
| Capital Expenditure                                         |           |           |         |         |           |
| - Grant Funded                                              | 334,072   | 2,568,662 |         |         | 5,993,223 |
| - Council Budgeted Capital                                  | 862,075   | 1,034,458 |         |         | 2,637,830 |
| Coarion Budgotod Capital                                    | 002,010   | 1,004,400 |         |         | 2,007,000 |
|                                                             | 1,196,147 | 3,603,119 |         |         | 8,631,053 |
|                                                             |           |           |         |         |           |





## **BARKLY REGIONAL COUNCIL**

## STATEMENT OF CHANGES IN EQUITY

for the period ended 31 December 2019

|                                                                                                                                                                                                                                                                                                                                        |       | Accumulated<br>Surplus<br>\$'000 | Asset Revaluation<br>Reserve<br>\$'000 | TOTAL<br>EQUITY<br>\$'000 |
|--------------------------------------------------------------------------------------------------------------------------------------------------------------------------------------------------------------------------------------------------------