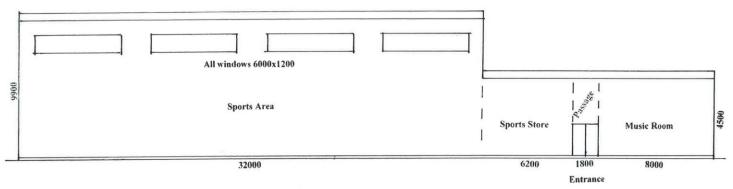

#### **SUMMARY:**

Over the past six months we have engaged with Youth centre Staff and participants around the possible design of the new Youth Centres for Tennant Creek and Ali Curung. After five sets of basic drawing we are now at a stage for Council to provide feedback on the draft design and placement of the centres.

Once Council is satisfied we will seek input for the Ali Curing LA prior to going out to community consultation in both locations.

In Tennant Creek the proposal is to place the centre as shown on the attached map within Purkiss Reserve. At Ali Curung previous instruction from the LA is to build the new Centre on the existing site.

The indoor sports activity area is large enough to play indoor cricket and a variety of other sports. The obstacle course area is a prefabricated course where participants can race each other and improve their fitness and agility.

South Elevation

**East Elevation** 

| 0.41             | title Abten   | ung ie eu       | usultancy Services    | CLIENT  | Barkly Regional Council                  | Design       | Plan No             |  |
|------------------|---------------|-----------------|-----------------------|---------|------------------------------------------|--------------|---------------------|--|
| 2 1/1            | eyers Street, | (P.O.Box 579) 7 | Fennant Creek NT 0861 | PROJECT | Paulin M                                 |              |                     |  |
| Phone            | Fax (         | Mobile          | Email                 |         | Purkiss Memorial Reserve - Youth Centre. | Leith Wilson | TDCS 20 / 2146 -02G |  |
| 9622087 89622096 | 89622096      | 0407 151 154    |                       |         | Facing Ambrose Street                    | Date         | Scales              |  |
|                  |               |                 | температура диан.сом  | HILLE   | South and East Elevations                | 01/01/2020   | 1:150               |  |