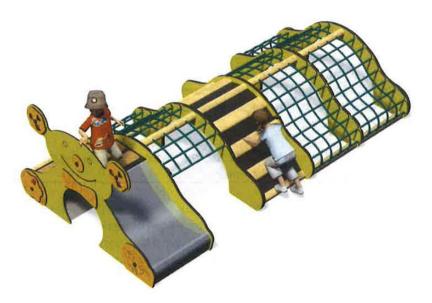

The indoor sports activity area is large enough to play indoor cricket and a variety of other sports. The obstacle course area is a prefabricated course where participants can race each other and improve their fitness and agility.