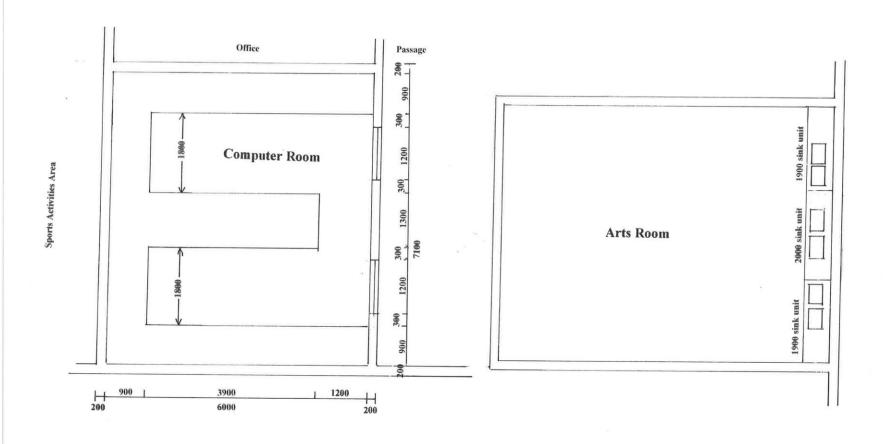

| Tenn     | ant <b>Brat</b> | ting & Co       | nsultancy Services        | CLIENT  | Barkly Regional Council                 | Design       | Plan No             |
|----------|-----------------|-----------------|---------------------------|---------|-----------------------------------------|--------------|---------------------|
| 9 M      | eyers Street.   | (P.O.Box 579) 7 | Fennant Creek NT 0861     | PROJECT | Purkiss Memorial Reserve Youth Centre.  | Leith Wilson | TDCS 20 / 2146 -03G |
| Phone    | Fax             | Mobile          | Email                     |         | Facing Ambrose Street                   | Date         | Scales              |
| 89622087 | 89622096        | 0407 151 154    | tennantdrafting@gmail.com | TITLE   | Computer Room & Arts Room - Floor Plans | 04701/2020   | 1:50                |