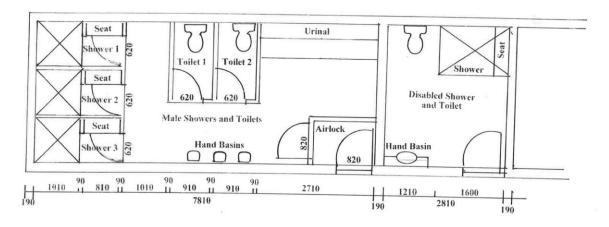

ting & Co       | nsultancy Services        | CLIENT  | Barkly Regional Council                 | Design       | Plan No             |
|----------|-----------------|-----------------|---------------------------|---------|-----------------------------------------|--------------|---------------------|
| 9 M      | eyers Street.   | (P.O.Box 579) 7 | Fennant Creek NT 0861     | PROJECT | Purkiss Memorial Reserve Youth Centre.  | Leith Wilson | TDCS 20 / 2146 -03G |
| Phone    | Fax             | Mobile          | Email                     |         | Facing Ambrose Street                   | Date         | Scales              |
| 89622087 | 89622096        | 0407 151 154    | tennantdrafting@gmail.com | TITLE   | Computer Room & Arts Room - Floor Plans | 04701/2020   | 1:50                |





| Tenn      | ant <b>Braf</b> | ting & Co                              | nsultancy Services    | CLIENT                                   | Barkly Regional Council  |