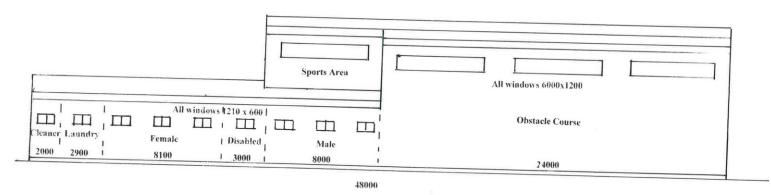

#### **SUMMARY:**

Over the past six months we have engaged with Youth centre Staff and participants around the possible design of the new Youth Centres for Tennant Creek and Ali Curung. After five sets of basic drawing we are now at a stage for Council to provide feedback on the draft design and placement of the centres.

Once Council is satisfied we will seek input for the Ali Curing LA prior to going out to community consultation in both locations.

In Tennant Creek the proposal is to place the centre as shown on the attached map within Purkiss Reserve. At Ali Curung previous instruction from the LA is to build the new Centre on the existing site.

The indoor sports activity area is large enough to play indoor cricket and a variety of other sports. The obstacle course area is a prefabricated course where participants can race each other and improve their fitness and agility.

| Tenn     | ant <b>Brat</b> | ting & Co       | nsultancy Services        | CLIENT  | Barkly Regional Council                 | Design       | Plan No             |
|----------|-----------------|-----------------|---------------------------|---------|-----------------------------------------|--------------|---------------------|
| 9 M      | eyers Street.   | (P.O.Box 579) 7 | Fennant Creek NT 0861     | PROJECT | Purkiss Memorial Reserve Youth Centre.  | Leith Wilson | TDCS 20 / 2146 -03G |
| Phone    | Fax             | Mobile          | Email                     |         | Facing Ambrose Street                   | Date         | Scales              |
| 89622087 | 89622096        | 0407 151 154    | tennantdrafting@gmail.com | TITLE   | Computer Room & Arts Room - Floor Plans | 04701/2020   | 1:50                |