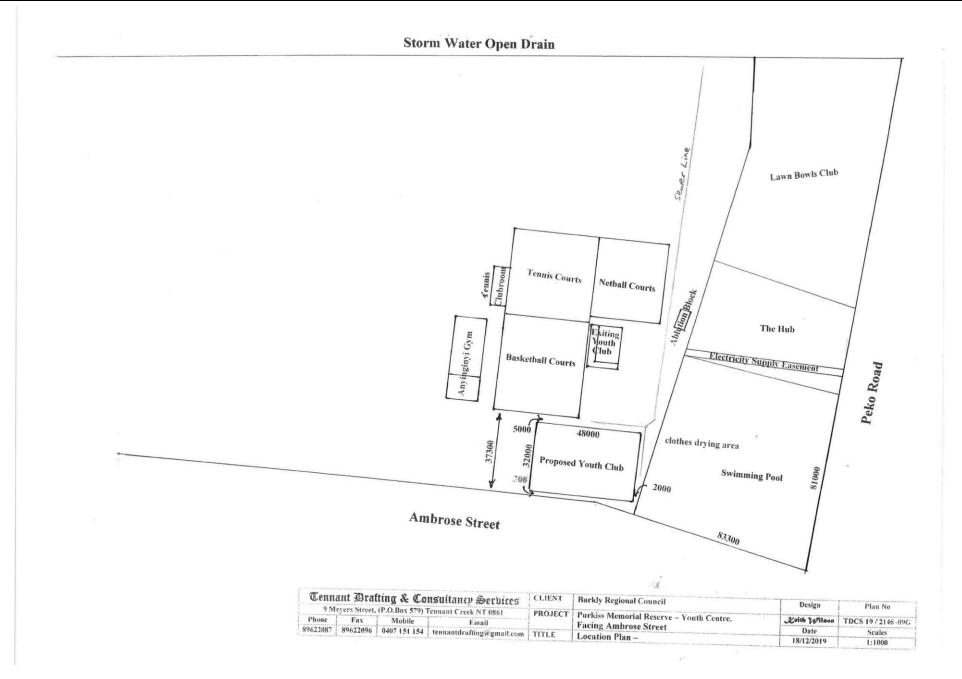

#### **SUMMARY:**

Over the past six months we have engaged with Youth centre Staff and participants around the possible design of the new Youth Centres for Tennant Creek and Ali Curung. After five sets of basic drawing we are now at a stage for Council to provide feedback on the draft design and placement of the centres.

Once Council is satisfied we will seek input for the Ali Curing LA prior to going out to community consultation in both locations.

In Tennant Creek the proposal is to place the centre as shown on the attached map within Purkiss Reserve. At Ali Curung previous instruction from the LA is to build the new Centre on the existing site.

The indoor sports activity area is large enough to play indoor cricket and a variety of other sports. The obstacle course area is a prefabricated course where participants can race each other and improve their fitness and agility.