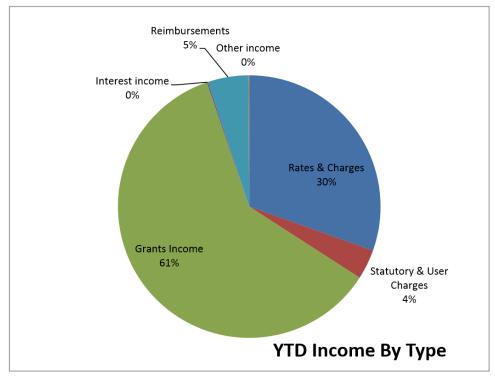

| 155       | 1,777     | (1,622) |         | 484       |
| Capital Expenditure                                         |           |           |         |         |           |
| - Grant Funded                                              | 334,072   | 2,568,662 |         |         | 5,993,223 |
| - Council Budgeted Capital                                  | 862,075   | 1,034,458 |         |         | 2,637,830 |
| Coarion Budgotod Capital                                    | 002,010   | 1,004,400 |         |         | 2,007,000 |
|                                                             | 1,196,147 | 3,603,119 |         |         | 8,631,053 |
|                                                             |           |           |         |         |           |





## **BARKLY REGIONAL COUNCIL**

## STATEMENT OF CHANGES IN EQUITY

for the period ended 31 December 2019

|                                                                                                                                                                                                                                                                                                                                        |       | Accumulated<br>Surplus<br>\$'000 | Asset Revaluation<br>Reserve<br>\$'000 | TOTAL<br>EQUITY<br>\$'000 |
|------------------------------------------------------------------------------------------------------------------------------------------------------------------------------------------------------------------------------------------------------