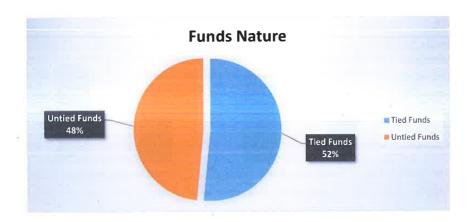

Table 3. Monthly Balance Sheet

| BALANCE SHEET AS AT 30 NOVEMBER 2023 | YTD Actuals   | Note Reference* |
|--------------------------------------|---------------|-----------------|
| ASSETS                               |               |                 |
| Cash at Bank                         |               | (1)             |
| Tied Funds                           | 3,177,982.62  |                 |
| Untied Funds                         | 2,983,456.17  |                 |
| Accounts Receivable                  |               |                 |
| Trade Debtors                        | 605,308.37    | (2)             |
| Rates & Charges Debtors              | 3,030,437.23  |                 |
| Other Current Assets                 | 3,341,868.62  |                 |
| TOTAL CURRENT ASSETS                 | 13,139,053.01 |                 |
| Non-Current Financial Assets         |               |                 |
| Property, Plant and Equipment        | 62,019,454.00 |                 |
| TOTAL NON-CURRENT ASSETS             | 62,019,454.00 |                 |
| TOTAL ASSETS                         | 75,158,507.01 |                 |
| LIABILITIES                          |               |                 |
| Accounts Payable                     | 143,848.23    | (3)             |
| ATO & Payroll Liabilities            | 234,510.19    | (4)             |
| Current Provisions                   | 1,116,970.68  |                 |
| Accruals                             | 0.00          |                 |
| Other Current Liabilities            | 4,733.00      |                 |
| TOTAL CURRENT LIABILITIES            | 1,500,062.10  |                 |
| Non-Current Provisions               | 417,031.21    |                 |
| Other Non-Current Liabilities        | 0.00          |                 |
| TOTAL NON-CURRENT LIABILITIES        | 417,031.21    |                 |
| TOTAL LIABILITIES                    | 1,917,093.31  |                 |
| NET ASSETS                           | 73,241,413.70 |                 |
| EQUITY                               |               |                 |
| Reserves                             | 46,649,845.15 |                 |
| Accumulated Surplus                  | 26,591,568.55 |                 |
| TOTAL EQUITY                         | 73,241,413.70 |                 |