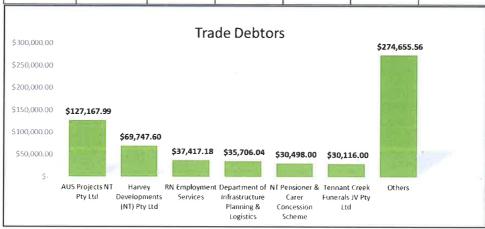

#### Note 2. Statement of Trade Debtors

As of  $30^{\text{th}}$  November 2023, the Council's trade receivables balance was \$605,308.37. Finance team are continuously following up for overdue invoices.

|            | Current       | Past Due 1-  | Past Due    | Past Due     | Past Due     | Total         |
|------------|---------------|--------------|-------------|--------------|--------------|---------------|
|            |               | 30 Days      | 31-60 Days  | 61-90 Days   | 90+ Days     |               |
| Trade      | \$ 169,091.67 | \$ 64,782.90 | \$ 6,059.36 | \$ 22,307.10 | \$343,067.34 | \$ 605,308.37 |
| Debtors    |               |              |             |              |              |               |
| Percentage | 27.93 %       | 10.70 %      | 1.00 %      | 3.69 %       | 56.68 %      | 100 %         |