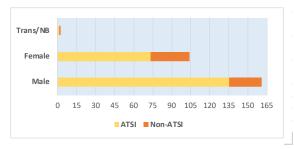

NTS:**

1. DECEMBER 2023 WORKFORCE PROFILE REPORT [8.2.1 - 1 page]

#### **DECEMBER 2023 WORKFORCE PROFILE REPORT**

#### **Fast Statistics**

- ➤ Budgeted FTE is 186.80
- > Actual FTE is 139.24
- ➤ Head Count is 267 people
- > 65.9% of our workforce are Indigenous
- Females make up 39.0% of our workforce
- > 58.4% of our Workforce is employed in Communities

Figure 1 Workforce Gender (Sex) Profile

| GENDER   | ATSI |        | Non-ATSI |        | TOTAL |        |
|----------|------|--------|----------|--------|-------|--------|
| Trans/NB | 1    | 0.5%   | 1        | 1.7%   | 2     | 0.7%   |
| Female   | 73   | 34.9%  | 31       | 53.4%  | 104   | 39.0%  |
| Male     | 135  | 64.6%  | 26       | 44.8%  | 161   | 60.3%  |
| TOTAL    | 209  | 100.0% | 58       | 100.0% | 267   | 100.0% |



# **Employment Status**

As per Figure 1, 39.6% of Council employees are employed on a full time basis, 24.0% are employed on a part time basis, and the remaining 36.4% are employed on a casual basis.

Figure 2 Workforce Employment Status

| STATUS    | ATSI |       | Non-ATSI |       | TOTAL |        |
|-----------|------|-------|----------|-------|-------|--------|
| Full Time | 41   | 15.4% | 62       | 23.2% | 103   | 38.6%  |
| Part Time | 42   | 15.7% | 3        | 1.1%  | 45    | 16.9%  |
| Casual    | 93   | 34.8% | 26       | 9.7%  | 119   | 44.6%  |
| TOTAL     | 176  | 65.9% | 91       | 34.1% | 267   | 100.0% |



#### Recruitment

In December 2023 fourteen (14) Letters of Appointments were released, and four critical position advertised. Human Resources will continues to rele