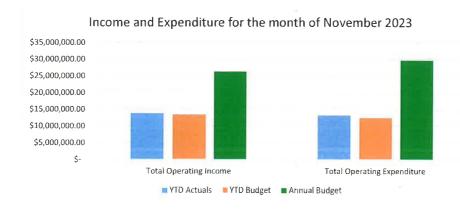

# Statement 1. Comparison of Actual Performance against Budget

Table 1.1 Income and Expenditure Statement for the month of November 2023

| 94.92 5.2<br>89.14 8,08<br>58.29 91.27 61<br><b>30.31 13,43</b><br>95.98 5,81<br>14.35 5,26<br>22.00 7    | 02,511.00<br>26,246.67<br>83,750.00<br>5,835.00<br>14,585.00<br>32,927.67<br>15,225.00<br>60,850.00<br>77,825.00 | 119,985.69<br>669,748.25<br>(613,760.86)<br>23,323.29<br>155,706.27<br><b>355,002.64</b><br>(714,670.98)<br>134,935.65 | 4,146,000.00<br>1,262,992.00<br>19,401,000.00<br>14,004.00<br>1,475,004.00<br><b>26,299,000.00</b><br>13,956,540.00<br>12,626,040.00 |
|-----------------------------------------------------------------------------------------------------------|------------------------------------------------------------------------------------------------------------------|------------------------------------------------------------------------------------------------------------------------|--------------------------------------------------------------------------------------------------------------------------------------|
| 94.92 5.2<br>89.14 8,08<br>58.29<br>91.27 61<br><b>30.31 13,43</b><br>95.98 5,81<br>14.35 5,26<br>22.00 7 | 26,246.67<br>83,750.00<br>5,835.00<br>14,585.00<br>32,927.67<br>15,225.00<br>60,850.00                           | 669,748.25<br>[613,760.86]<br>23,323.29<br>155,706.27<br><b>355,002.64</b><br>[714,670.98]<br>134,935.65               | 1,262,992.00<br>19,401,000.00<br>14,004.00<br>1,475,004.00<br><b>26,299,000.00</b><br>13,956,540.00<br>12,626,040.00                 |
| 94.92 5.2<br>89.14 8,08<br>58.29<br>91.27 61<br><b>30.31 13,43</b><br>95.98 5,81<br>14.35 5,26<br>22.00 7 | 26,246.67<br>83,750.00<br>5,835.00<br>14,585.00<br>32,927.67<br>15,225.00<br>60,850.00                           | 669,748.25<br>[613,760.86]<br>23,323.29<br>155,706.27<br><b>355,002.64</b><br>[714,670.98]<br>134,935.65               | 1,262,992.00<br>19,401,000.00<br>14,004.00<br>1,475,004.00<br><b>26,299,000.00</b><br>13,956,540.00<br>12,626,040.00                 |
| 89.14 8,08<br>58.29<br>91.27 61<br>30.31 13,43<br>95.98 5,81<br>14.35 5,26<br>22.00 7                     | 83,750.00<br>5,835.00<br>14,585.00<br><b>32,927.67</b><br>15,225.00<br>60,850.00                                 | [613,760.86]<br>23,323.29<br>155,706.27<br><b>355,002.64</b><br>[714,670.98]<br>134,935.65                             | 19,401,000.00<br>14,004.00<br>1,475,004.00<br><b>26,299,000.00</b><br>13,956,540.00<br>12,626,040.00                                 |
| 58.29<br>91.27 61<br><b>30.31 13,43</b><br>95.98 5,81<br>14.35 5,26<br>22.00 7                            | 5,835.00<br>14,585.00<br><b>32,927.67</b><br>15,225.00<br>60,850.00                                              | 23,323,29<br>155,706.27<br><b>355,002.64</b><br>(714,670.98)<br>134,935.65                                             | 14,004.00<br>1,475,004.00<br><b>26,299,000.00</b><br>13,956,540.00<br>12,626,040.00                                                  |
| 95.98 5,81<br>14.35 5,26<br>22.00 7                                                                       | 32,927.67<br>15,225.00<br>60,850.00                                                                              | 155,706.27<br><b>355,002.64</b><br>[714,670.98]<br>134,935.65                                                          | 1,475,004.00<br><b>26,299,000.00</b><br>13,956,540.00<br>12,626,040.00                                                               |
| 95.98 5,81<br>14.35 5,26<br>22.00 7                                                                       | 15,225.00                                                                                                        | {714,670.98}<br>134,935.65                                                                                             | 26,299,000.00<br>13,956,540.00<br>12,626,040.00                                                                                      |
| 14.35 5,26<br>22.00 7                                                                                     | 60,850.00                                                                                                        | 134,935.65                                                                                                             | 12,626,040.00                                                                                                                        |
| 14.35 5,26<br>22.00 7                                                                                     | 60,850.00                                                                                                        | 134,935.65                                                                                                             | 12,626,040.00                                                                                                                        |
| 14.35 5,26<br>22.00 7                                                                                     | 60,850.00                                                                                                        | 134,935.65                                                                                                             | 12,626,040.00                                                                                                                        |
|                                                                                                           | 77,825.00                                                                                                        |                                                                                                                        |                                                                                                                                      |
| 50.54                                                                                                     |                                                                                                                  | 3.00                                                                                                                   | 186,780.00                                                                                                                           |
| JU.J4   /                                                                                                 | 20,255.00                                                                                                        | 4.46                                                                                                                   | 48,612.00                                                                                                                            |
| 63.12 1                                                                                                   | 14,665.00                                                                                                        | 1.88                                                                                                                   | 35,196.00                                                                                                                            |
| 37.42 2                                                                                                   | 25,720.00                                                                                                        | (32,217.42)                                                                                                            | 61,728.00                                                                                                                            |
| 18.87 1,16                                                                                                | 66,665.00                                                                                                        | (216,053.87)                                                                                                           | 2,799,996.00                                                                                                                         |
| 88.94                                                                                                     | 4,190.00                                                                                                         | 1.06                                                                                                                   | 10,056.00                                                                                                                            |
| 91.22 12,38                                                                                               | 85,395.00                                                                                                        | 827,996.22                                                                                                             | 29,724,948.00                                                                                                                        |
|                                                                                                           |                                                                                                                  |                                                                                                                        | (3,425,948.00)                                                                                                                       |
| 1                                                                                                         | 88.94                                                                                                            | 88.94 4,190.00<br>12,385,395.00                                                                                        | 88.94 4,190.00 1.06                                                                                                                  |

Table 1.2 Operating Position for the month of November 2023

|                                       | YTD Actuals \$ | YTD Budget \$ | YTD Variance \$ | Annual Budget \$ |
|---------------------------------------|----------------|---------------|-----------------|------------------|
|                                       |                |               |                 |                  |
| BUDGETED OPERATING SURPLUS/DEFICIT    | 574,539.09     | 1,047,532.67  | -472,993.58     | -3,425,948.00    |
| Remove NON-CASH ITEMS                 |                |               |                 |                  |
| Less Non-Cash Income                  | 0.00           | 0             | 0               | 0                |
| Add Back Non-Cash Expenses            | 1,382,718.87   | 1,382,720.83  | 1.96            | 2,799,996.00     |
| TOTAL NON-CASH ITEMS                  | 1,382,718.87   | 1,382,720.83  | 1.96            | 2,799,996.00     |
| Less ADDITIONAL OUTFLOWS              |                |               |                 |                  |
| Capital Expenditure/Capital Works     | 257,298.04     | 208,333.33    | -48,964.71      | 500,000.00       |
| Borrowing Repayments (Principal Only) | 0.00           | 0.00          | 0.00            | 0.00             |
| Transfers to Reserves                 | 0.00           | 0.00          | 0.00            | 0.00             |
| Other Outflows                        | 0.00           | 0.00          | 0.00            | 0.00             |
| TOTAL ADDITIONAL OUTFLOWS             | -257,298.04    | -208,333.33   | 48,964.71       | -500,000.00      |
| Add ADDITIONAL INFLOWS                |                |               |                 |                  |
| Capital Grants Income                 | 0.00           | 0.00          | 0.00            | 0                |
| Prior Year Carry Forward Tied Funding | 0.00           | 0.00          | 0.00            | 1,124,371.00     |
| Other Inflow of Funds                 | 0.00           | 0.00          | 0.00            | 0                |
| Transfers from Reserves               | 0.00           | 0.00          | 0.00            | 0                |
| TOTAL ADDITIONAL INFLOWS              | 0.00           | 0.00          | 0.00            | 1,124,371.00     |
| NET BUDGETED OPERATING POSITION       | 1,699,959.92   | 2,221,920.17  | -424,026.91     | -1,581.00        |